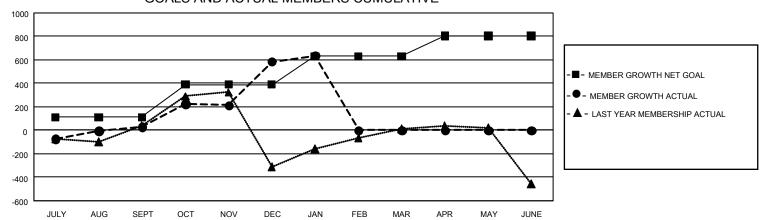

## GOALS AND ACTUAL MEMBERS CUMULATIVE

| DROPPED CLUBS: 2 |       | 326 CLUBS OF 582 ADDED 1 OR MORE | GENDER DISTRIBUTION             |                |       |
|------------------|-------|----------------------------------|---------------------------------|----------------|-------|
|                  |       | NEW MEMBERS                      | MALE 11,316 (75.79              |                |       |
|                  |       |                                  | FEMALE                          | 3,614 (24.21%) |       |
| DROPPED MEMBERS  |       |                                  |                                 |                |       |
| DECEASED         | 42    | CLICK HERE FOR CUMULATIVE        | TOTAL FAMILY UNIT MEMBERS       |                | 5,320 |
| CLUB CANCELLED 0 |       | MEMBERSHIP DATA                  |                                 |                | 0.000 |
| OTHER            | 1,072 |                                  | FAMILY MEMBERS PAYING HALF DUES |                | 2,936 |
| TOTAL            | 1,114 |                                  |                                 |                |       |

## GMT Constitutional Area 6, Group B

REPORT DOES NOT INCLUDE CLUBS IN UNDISTRICTED AREAS.

| Clubs         |               |             |               | Members               |                       |                         |                                                    |  |
|---------------|---------------|-------------|---------------|-----------------------|-----------------------|-------------------------|----------------------------------------------------|--|
|               | RESULTS FO    | R 2020-2021 |               | RESULTS FOR 2020-2021 |                       |                         |                                                    |  |
| QUARTER       | NEW CLUB GOAL | NEW CLUBS   | DROPPED CLUBS | QUARTER MEMB          | ER GROWTH NET<br>GOAL | MEMBER GROWTH<br>ACTUAL | DROPPED<br>MEMBERS ACTUAL<br>(including transfers) |  |
| JULY/AUG/SEPT | 18            | 5           | 1             | JULY/AUG/SEPT         | 110                   | 520                     | 438                                                |  |
| OCT/NOV/DEC   | 21            | 21          | 0             | OCT/NOV/DEC           | 280                   | 1,233                   | 633                                                |  |
| JAN/FEB/MAR   | 18            | 2           | 1             | JAN/FEB/MAR           | 240                   | 102                     | 43                                                 |  |
| APR/MAY/JUNE  | 12            | 0           | 0             | APR/MAY/JUNE          | 175                   | 0                       | 0                                                  |  |