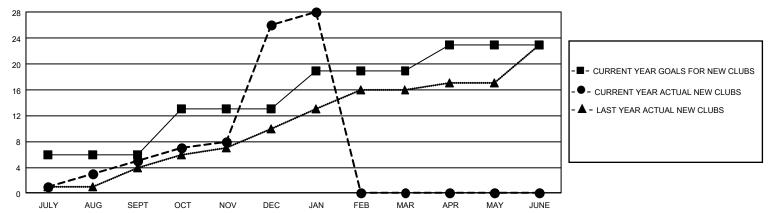

## GOALS AND ACTUAL NEW CLUBS CUMULATIVE

## GMT Constitutional Area 6, Group B

REPORT DOES NOT INCLUDE CLUBS IN UNDISTRICTED AREAS.

| Clubs         |               |             |               | Members               |                       |                         |                                                    |  |
|---------------|---------------|-------------|---------------|-----------------------|-----------------------|-------------------------|----------------------------------------------------|--|
|               | RESULTS FO    | R 2020-2021 |               | RESULTS FOR 2020-2021 |                       |                         |                                                    |  |
| QUARTER       | NEW CLUB GOAL | NEW CLUBS   | DROPPED CLUBS | QUARTER MEMB          | ER GROWTH NET<br>GOAL | MEMBER GROWTH<br>ACTUAL | DROPPED<br>MEMBERS ACTUAL<br>(including transfers) |  |
| JULY/AUG/SEPT | 18            | 5           | 1             | JULY/AUG/SEPT         | 110                   | 520                     | 438                                                |  |
| OCT/NOV/DEC   | 21            | 21          | 0             | OCT/NOV/DEC           | 280                   | 1,233                   | 633                                                |  |
| JAN/FEB/MAR   | 18            | 2           | 1             | JAN/FEB/MAR           | 240                   | 102                     | 43                                                 |  |
| APR/MAY/JUNE  | 12            | 0           | 0             | APR/MAY/JUNE          | 175                   | 0                       | 0                                                  |  |